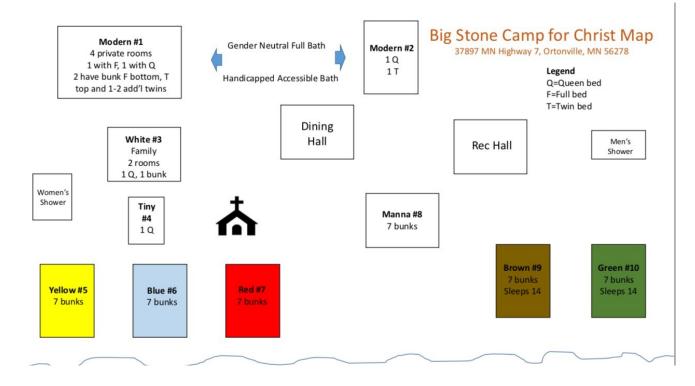

# Big Stone Camp For Christ

## **Rental Policies**

Big Stone Camp for Christ is located 4 miles north of Ortonville, MN on Hwy 7

37897 State Hwy 7 Ortonville, MN 56278 Email: bscfc2018@gmail.com